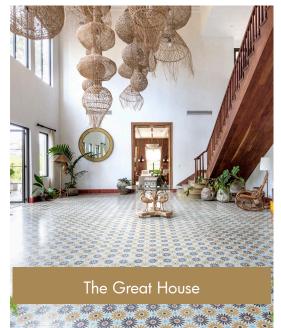

## Dreamy, Distinctive Settings

### THE VENUE

Itzana Resort rests on the secluded Placencia peninsula in Belize right in front of the Caribbean Sea with 800 m expanse of beach lapped by the blue waters of the ocean. For a wedding or occasion, this remote, yet accessible retreat combines Itzana's hospitality with the captivating rhythm of island life, where multi generations are invited to gather and celebrate with no interruption.